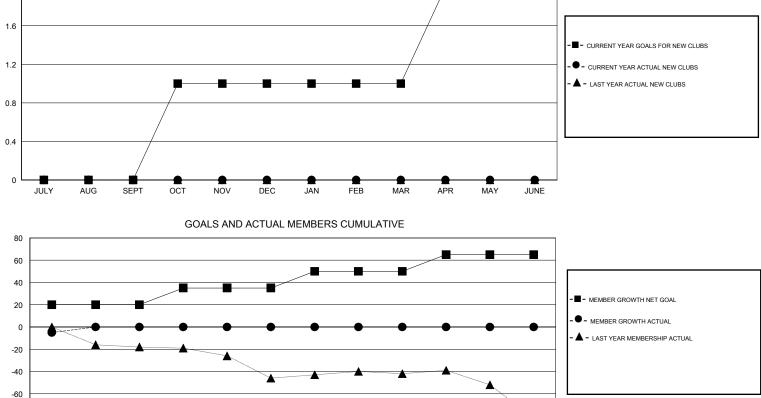

## District 14 D

Results as of: 7/31/2019

| GMT:          |               | L           | OCATION PENNSY | <u>'LVANIA</u>             |                           |                         | GMT CA                                             |  |
|---------------|---------------|-------------|----------------|----------------------------|---------------------------|-------------------------|----------------------------------------------------|--|
| Clubs         |               |             |                | Members                    |                           |                         |                                                    |  |
|               | RESULTS FOR   | R 2019-2020 |                | RESULTS FOR 2019-2020      |                           |                         |                                                    |  |
| QUARTER       | NEW CLUB GOAL | NEW CLUBS   | DROPPED CLUBS  | QUARTER                    | MEMBER GROWTH NET<br>GOAL | MEMBER GROWTH<br>ACTUAL | DROPPED<br>MEMBERS ACTUAL<br>(including transfers) |  |
| IULY/AUG/SEPT | 0             | 0           | 0<br>0         | JULY/AUG/SEPT              | 20                        | 12                      | 12                                                 |  |
| DCT/NOV/DEC   | 0             | 0           | 0              | OCT/NOV/DEC<br>JAN/FEB/MAR | 15<br>15                  | 0<br>0                  | 0<br>0                                             |  |
| APR/MAY/JUNE  | 1             | 0           | 0              | APR/MAY/JUNE               | 15                        | 0                       | 0                                                  |  |

-100 JULY AUG SEPT OCT NOV DEC JAN FEB MAR APR MAY JUNE

| DROPPED CLUBS: 0 |    | 6 CLUBS OF 44 ADDED 1 OR MORE | GENDER DISTRIBUTION                |                |     |
|------------------|----|-------------------------------|------------------------------------|----------------|-----|
|                  |    | NEW MEMBERS                   | MALE                               | 1,051 (80.66%) |     |
|                  |    |                               | FEMALE                             | 252 (19.34%)   |     |
| DROPPED MEMBERS  |    |                               |                                    |                |     |
| DECEASED         | 2  | CLICK HERE FOR CUMULATIVE     | TOTAL FAMILY UNIT MEMBERS          |                | 231 |
| CLUB CANCELLED   | 0  | MEMBERSHIP DATA               |                                    |                | 117 |
| OTHER            | 10 |                               | FAMILY MEMBERS PAYING HALF<br>DUES |                |     |
| TOTAL            | 12 |                               |                                    |                |     |